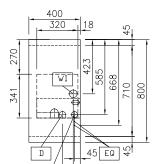

Electrical power max: 5 kW Total Watts: 5 kW

Water:

Incoming Cold/hot Water line

size: 3/4" Drain line size:

**Key Information:** 

Number of wells:

Usable well dimensions

(width): 140 mm Usable well dimensions

(height):

Usable well dimensions 345 mm (depth):

Well capacity: 4 lt MIN; 5 lt MAX Thermostat Range: 40 °C MIN; 90 °C MAX

External dimensions, Width: 400 mm External dimensions, Depth: 800 mm 700 mm External dimensions, Height: Net weight: 55 kg