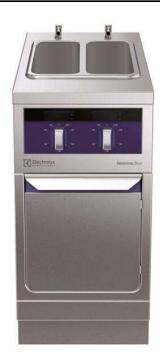

Modular Cooking Range Line thermaline 80 - 2 X 5 lt Wells Freestanding Electric Pasta Cooker, 1 Side, H=700

| ITEM #  |   |
|---------|---|
| MODEL # |   |
| NAME #  |   |
|         |   |
| SIS #   | _ |
| AIA #   | _ |

588203 (MAKAEADDAO)

5+5lt electric Pasta Cooker, one-side operated

Configuration: Freestanding, one-side operated.