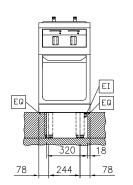

### Modular Cooking Range Line thermaline 80 - 2 X 5 It Wells Freestanding Electric Pasta Cooker, 1 Side, H=700

Front

Side

Top

Electrical inlet (power) FΙ Equipotential screw EQ

Water inlet

**Electric** 

Supply voltage: 400 V/3N ph/50/60 Hz

Electrical power max: 5 kW Total Watts: 5 kW

Water:

Incoming Cold/hot Water line

size: 3/4" Drain line size:

**Key Information:** 

Number of wells:

Usable well dimensions

(width): 140 mm Usable well dimensions

(height):

Usable well dimensions 345 mm (depth):

Well capacity: 4 lt MIN; 5 lt MAX Thermostat Range: 40 °C MIN; 90 °C MAX

External dimensions, Width: 400 mm External dimensions, Depth: 800 mm 700 mm External dimensions, Height: Net weight: 55 kg