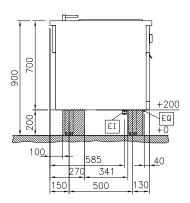

(height):

Usable well dimensions 345 mm (depth):

Well capacity: 4 lt MIN; 5 lt MAX Thermostat Range: 40 °C MIN; 90 °C MAX

External dimensions, Width: 400 mm External dimensions, Depth: 800 mm 700 mm External dimensions, Height: Net weight: 55 kg

On Base;One-Side

225 mm

Configuration: Operated

Sustainability

Current consumption: 7.2 Amps